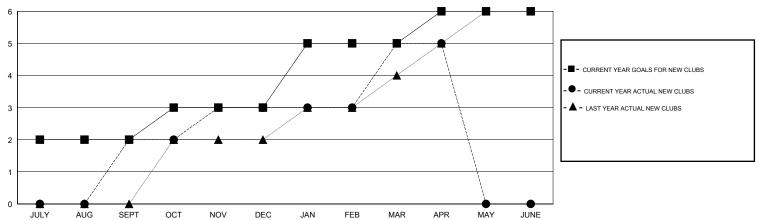

## GOALS AND ACTUAL NEW CLUBS CUMULATIVE

## District 322C5

Results as of: 4/30/2016

GMT: NAZMUL HAQUE LOCATION INDIA GMT CA 6

|                              |                  | Clubs     |                  |                  |  |
|------------------------------|------------------|-----------|------------------|------------------|--|
| RESULTS FOR 2015-2016        |                  |           |                  |                  |  |
| QUARTER                      | NEW CLUB<br>GOAL | NEW CLUBS | DROPPED<br>CLUBS | NET<br>GAIN/LOSS |  |
| JULY/AUG/SEPT<br>OCT/NOV/DEC | 2<br>1           | 2<br>1    | 0                | 2                |  |
| JAN/FEB/MAR<br>APR/MAY/JUNE  | 2                | 2<br>0    | 0                | 2<br>0           |  |