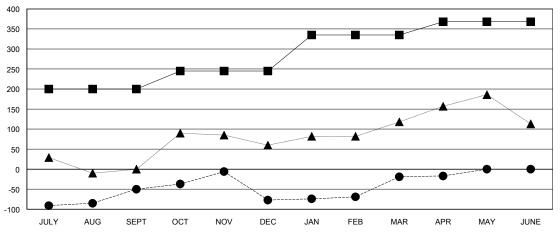

## GOALS AND ACTUAL MEMBERS CUMULATIVE

| - CURRE | ENT YEAR GOALS FOR NEW |
|---------|------------------------|
| MEMBERS |                        |

- CURRENT YEAR ACTUAL MEMBERS

- ▲ - LAST YEAR ACTUAL MEMBERS

|   |                          |                    | Members                             |                    |                  |  |
|---|--------------------------|--------------------|-------------------------------------|--------------------|------------------|--|
|   | RESULTS FOR 2015-2016    |                    |                                     |                    |                  |  |
|   | QUARTER                  | NEW MEMBER<br>GOAL | CHARTER AND<br>NEW MEMBERS<br>ADDED | DROPPED<br>MEMBERS | NET<br>GAIN/LOSS |  |
|   | JULY/AUG/SEPT            | 200                | 93                                  | 143                | -50              |  |
|   | OCT/NOV/DEC  JAN/FEB/MAR | 45<br>90           | 64<br>66                            | 91<br>8            | -27<br>58        |  |
| l | APR/MAY/JUNE             | 33                 | 11                                  | 9                  | 2                |  |